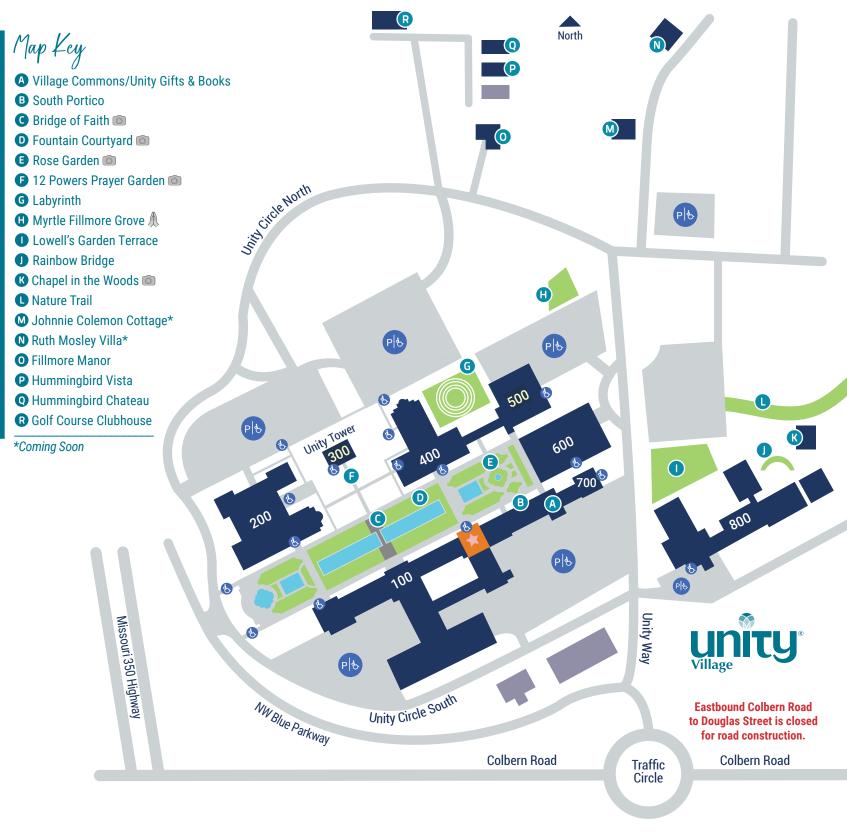

# Building Guide

#### 100 Building

- Administration
- Unity Gifts & Books
- Unity Village Town Hall
- · Village Commons
- Security 🔀 816-347-5535

#### 200 Building

- · Atrium Chapel/Courtyard
- Dorothy Pierson Chapel 🥼
- Fitness Center
- Unity Prayer Ministry
- Unity Worldwide Ministries

### 300 Building

- Unity Tower
- Events and Weddings Office

#### **400 Building**

- Archives
- Fillmore Chapel
- Peace Chapel
- People Support (Human Resources)
- Training Rooms
- Unity Village Chapel CommUnity Center

## 500 Building

- Grand Ballroom
- Executive Ballroom

#### 600 Building

Activities Center

#### 700 Building

· The Fillmore Café

#### 800 Building

• Hotel and Conference Center