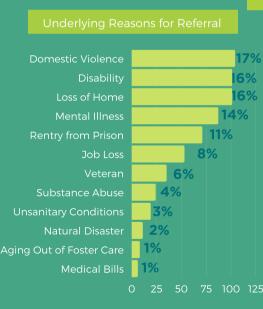

to improve lives by providing essential home furnishings to those seeking housing stability.

# **2020 OVERVIEW**

- 629 families served
- 737 beds provided
- 60 partner agencies
- 15+ corporate donation sponsors
- 6.928 household items
- 5.265 linens
- 3,478 pieces of upholstered furniture

"Whenever I have clients that need furniture, I tell them to relax, I know a place."

Case Manager from ReDiscover



#### **VOLUNTEER STATS**

Number of volunteer sessions: 670

Total volunteer hours: 10,633 Value of volunteer labor:

nearly \$300,000!!!

Grants

11.4%

## FINANCIAL

**Furnishing Hope** 

87.3%



## **ENVIRONMENTAL IMPACT**



In 2020, Flourish was able to divert

### 94.6 TONS

of waste from our landfills.

over  $2, \emptyset \emptyset \emptyset \emptyset$ 

# **CLIENT SERVICES**







**Physical Address:** 

Mailing Address: 1415 Main St #778

**Follow Flourish Furnishings:**