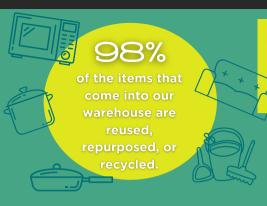

## **ENVIRONMENTAL IMPACT**

In 2020, Flourish was able to divert

### 94.6 TONS

of waste from our landfills.

over  $2, \emptyset \emptyset \emptyset \emptyset$ 